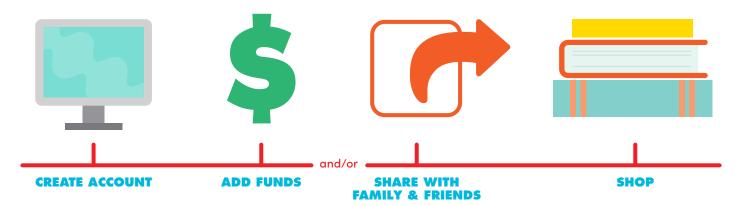

## SET UP AN eWALLET FOR YOUR STUDENT!

Grant wishes with eWallet! A safe alternative to cash, **BOOK FAIR eWALLET** is the best way to fund your student's wish list! eWallets can be used at the in-school Fair or online to shop from 5,000+ products. Any unused funds can be spent at The Scholastic Store Online or to fund an eWallet for a future Fair.

To get started, visit our school's Book Fair homepage:

Permission to reproduce this item is granted by Scholastic Book Fairs®